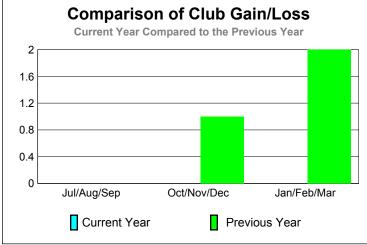

GMT: John Douglas William Muller Location: AUSTRALIA GMT CA: 7

3

| <u> </u>    |                            |                               |                                   |                                  |                                  |  |  |  |  |
|-------------|----------------------------|-------------------------------|-----------------------------------|----------------------------------|----------------------------------|--|--|--|--|
|             |                            | Club                          | <u>Clubs</u>                      |                                  |                                  |  |  |  |  |
|             |                            | 201                           |                                   | 2011-2012                        |                                  |  |  |  |  |
| Month       | New<br>Club<br><u>Goal</u> | Actual<br>New<br><u>Clubs</u> | Actual<br>Dropped<br><u>Clubs</u> | Gain/<br>Loss of<br><u>Clubs</u> | Gain/<br>Loss of<br><u>Clubs</u> |  |  |  |  |
| Jul/Aug/Sep | 1                          | 0                             | 0                                 | 0                                | 0                                |  |  |  |  |
| Oct/Nov/Dec | 1                          | 0                             | 0                                 | 0                                | 1                                |  |  |  |  |
| Jan/Feb/Mar | 0                          |                               |                                   |                                  | 2                                |  |  |  |  |