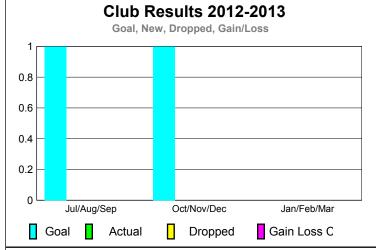

GMT: John Douglas William Muller Location: AUSTRALIA GMT CA: 7

3

| <u> </u>    |                            |                               |                                   |                                  |                                  |  |  |  |  |
|-------------|----------------------------|-------------------------------|-----------------------------------|----------------------------------|----------------------------------|--|--|--|--|
|             |                            | Club                          | <u>Clubs</u>                      |                                  |                                  |  |  |  |  |
|             |                            | 201                           |                                   | 2011-2012                        |                                  |  |  |  |  |
| Month       | New<br>Club<br><u>Goal</u> | Actual<br>New<br><u>Clubs</u> | Actual<br>Dropped<br><u>Clubs</u> | Gain/<br>Loss of<br><u>Clubs</u> | Gain/<br>Loss of<br><u>Clubs</u> |  |  |  |  |
| Jul/Aug/Sep | 1                          | 0                             | 0                                 | 0                                | 0                                |  |  |  |  |
| Oct/Nov/Dec | 1                          | 0                             | 0                                 | 0                                | 1                                |  |  |  |  |
| Jan/Feb/Mar | 0                          |                               |                                   |                                  | 2                                |  |  |  |  |