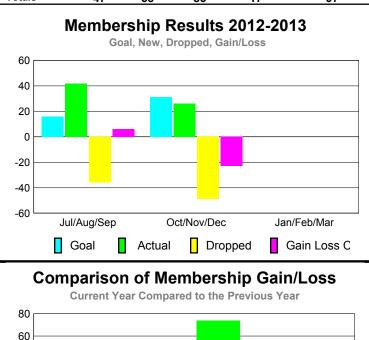

## YTD Status Quo Clubs 2012-2013

|             |                     | Member                       | Membership                       |                                 |                                 |  |  |
|-------------|---------------------|------------------------------|----------------------------------|---------------------------------|---------------------------------|--|--|
|             |                     | 201                          | 2011-2012                        |                                 |                                 |  |  |
| Month       | Net<br>Memb<br>Goal | Actual<br>New<br><u>Memb</u> | Actual<br>Dropped<br><u>Memb</u> | Gain/<br>Loss of<br><u>Memb</u> | Gain/<br>Loss of<br><u>Memb</u> |  |  |
| Jul/Aug/Sep | 16                  | 42                           | -36                              | 6                               | 11                              |  |  |
| Oct/Nov/Dec | 31                  | 26                           | -49                              | -23                             | 74                              |  |  |
| Jan/Feb/Mar | 0                   |                              |                                  |                                 | 12                              |  |  |
| Totals      | 47                  | 68                           | -85                              | -17                             | 97                              |  |  |